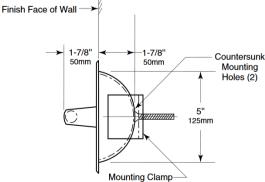

## MATERIALS:

**Shell and Flange** — 18-8, Type-304, 22-gauge (0.8mm) stainless steel. Drawn, one-piece, seamless construction with two countersunk mounting holes.

Support Posts (2) — Heavy-duty cast zamak with chrome-plated finish. Mounting Bracket — Plated steel mounting clamp attaches to back of unit with two sheet-metal screws for installation in stud wall construction and countertop aprons.

## INSTALLATION:

Provide framed rough opening 5-1/2" wide x 5-1/4" high (140 x 135mm). Minimum recessed depth required from finish face of wall or apron is 3-3/8" (85mm).

For installation in stud wall construction and countertop aprons without backing: Loosely attach mounting clamp to back of unit with sheet-metal mounting screws. Insert into rough opening. Adjust mounting clamp so it grips surface inside rough opening. Secure in place by tightening two sheet-metal mounting screws.

For installation in stud wall construction and countertop aprons with backing: Discard mounting clamp furnished with unit. Insert unit only into rough opening and secure with sheet-metal screws furnished. Backing must comply with local building codes.