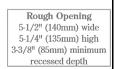

## INSTALLATION:

Provide framed rough opening 5-1/2" wide x 5-1/4" high (140 x 135mm). Minimum recessed depth required from finish face of wall or apron is 3-3/8" (85mm).

For installation in stud wall construction and countertop aprons without backing: Loosely attach mounting clamp to back of unit with sheet-metal mounting screws. Insert into rough opening. Adjust mounting clamp so it grips surface inside rough opening. Secure in place by tightening two sheet-metal mounting screws.