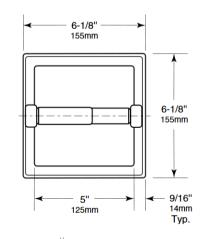

## SANITARY WARE SPECIFICATION SHEET

Bobrick (USA) Stainless steel recessed roll Item Descriptions toilet tissue dispenser in bright polished Dimensions L155 x W100 x H155 mm Model B-667 Material/Finish Stainless Steel / Bright Polished Finish Manufacturer Bobrick Washroom Equipment Inc. (USA) Supplier Acme Sanitary Ware Co. Ltd Mr. Eric Wong/ Mr. Don Yuen Contact Tel/Fax (852) 2388-7171 / (852) 2710-8012 E-mail acme@acmesanitary.com.hk Website www.acmesanitary.com.hk